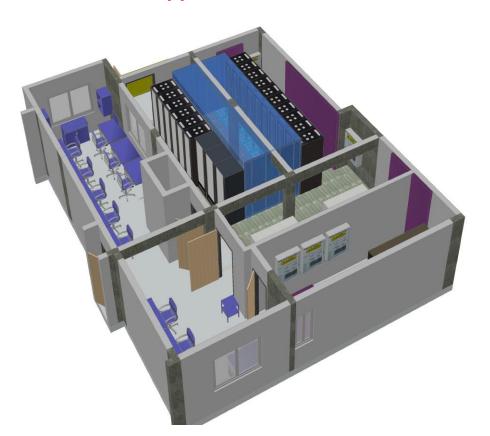

#### credit libanais

Main Data Center for the bank in Beirut for approximately 45 high density

Scope included Design, Integration and Commissioning