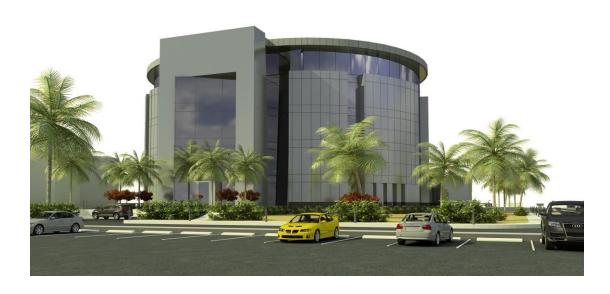

### stc riyadh

#### project highlights

1200 Racks - 15 MW Power - 246 Million SAR - Tier III certified

Complete turnkey design (Architecture, Structure, MEP, IT) for Saudi Telecom Company, KSA's largest telecom operator. Work done for Edarat, KSA.

Colocation data center for approx. 1,200 racks. CertifiedTier III from Uptime Institute for Design and Construction. White space of 3,000 sqm with 7300 kW net IT load with continuous cooling. Power plant consisted of 15 MW.

Project Cost approx. 70 millions USD. Project is complete