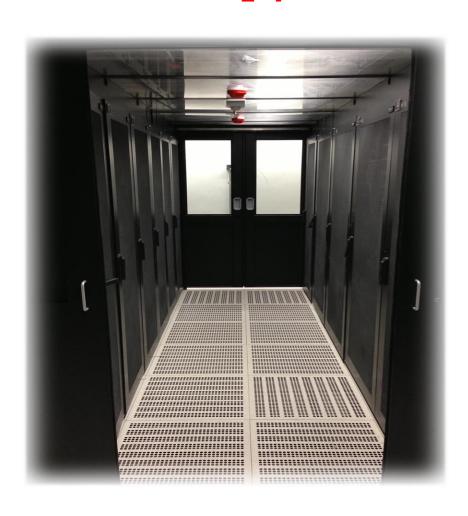

#### project highlights

1200 Racks - 15 MW Power - 246 Million SAR - Tier III certified

Complete turnkey design (Architecture, Structure, MEP, IT) for Saudi Telecom Company, KSA's largest telecom operator. Work done for Edarat, KSA.

Colocation data center for approx. 1,200 racks. CertifiedTier III from Uptime Institute for Design and Construction. White space of 3,000 sqm with 7300 kW net IT load with continuous cooling. Power plant consisted of 15 MW.