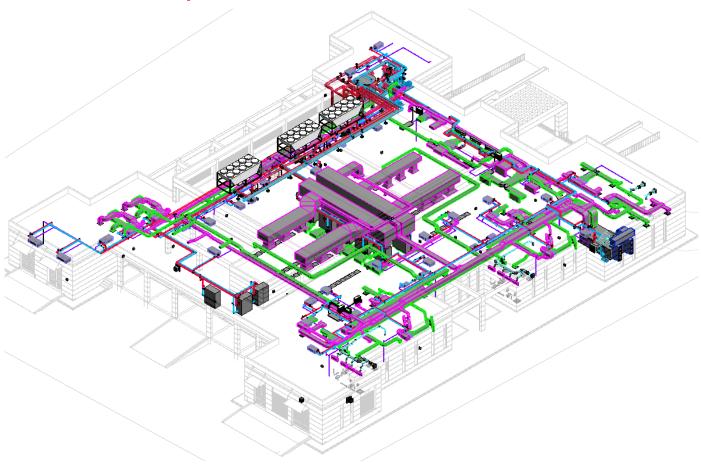

pprox. 460 racks. CertifiedTier III from Uptime Institute for Design and Construction. White space of 1,600 sqm with 1900 kW net IT load, with continuous cooling. Power plant consisted of 7.3MW.

Project Cost approx. 40 millions USD . Project is complete.



### bloomberg dubai



Design Supervision and Commissioning for the main office data center in Dubai International Financial Center



#### csc cyprus





New Data Center serving as a Disaster Revovery, incorporated within an existing building in Larnaca





#### credit libanais

Main Data Center for the bank in Beirut for approximately 45 high density



Scope included Design, Integration and Commissioning





#### fransabank disaster recovery and main do



#### DATA-CENTER (Temperature Result Cloud)





#### salalah airport do





societe generale de banque en jordanie (sgbj)





## financials

- > DIC always have a positive cash flow
- > Excellent reputation with suppliers
- > Annual turn-over of approximately 1 million USD
- > Reference banks: Bank Audi , Bank of Beirut



#### resources

- > DIC has:
  - > 3 founding partners/engineers
  - > 2 senior engineers

Lara Bougharios, Nicole Sakr

- 2 engineering supervisors Dahoud Ayoub, Anthony Katrib
- > and 2 technicians

Chahine Haddad, Samir Zogheib

It co-shares its additional human resources needs with Pierre Dammous & Partners (over 70 employees)



Lebanon & Gulf Bank Bldg, Main Street Dora, Beirut +961 1 255002

> 202 Le Solarium Bldg, Dubai Silicon Oasis +971 4 2730873

> > www.dic-me.com