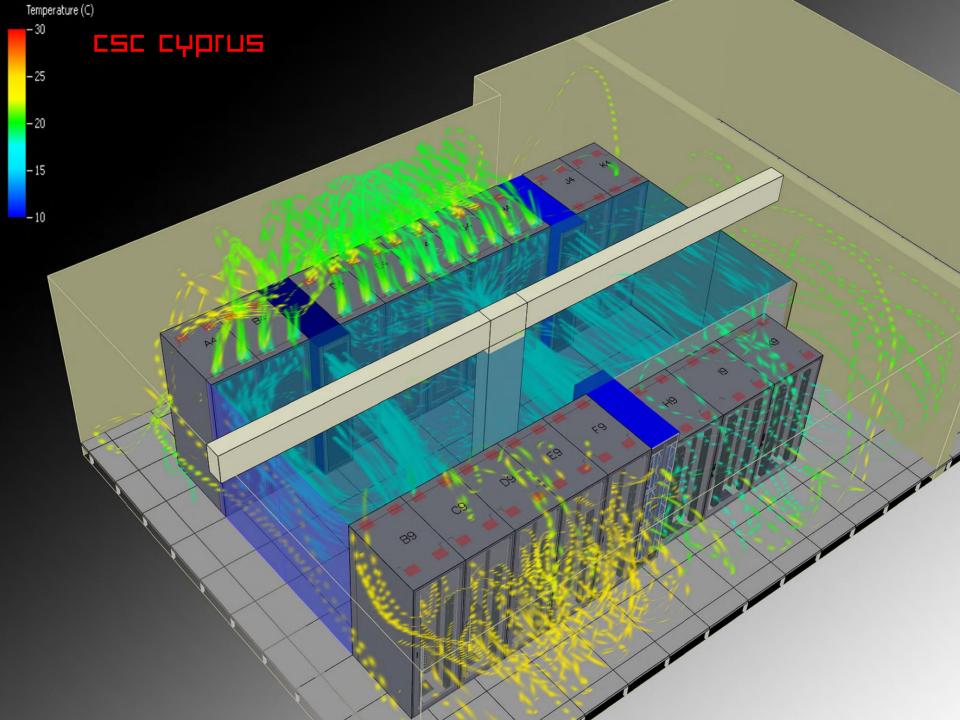

lions USD. Project is complete



### stc dammam

#### project highlights

460 Racks - 7.3 MW Power - 138 Million SAR - Tier III certified



Complete turnkey design (Architecture, Structure, MEP, IT) for Saudi Telecom Company. Work done for Edarat, KSA.

Colocation data center for approx. 460 racks. CertifiedTier III from Uptime Institute for Design and Construction. White space of 1,600 sqm with 1900 kW net IT load, with continuous cooling. Power plant consisted of 7.3MW.

Project Cost approx. 40 millions USD . Project is complete.



### bloomberg dubai



Design Supervision and Commissioning for the main office data center in Dubai International Financial Center



#### csc cyprus





New Data Center serving as a Disaster Revovery, incorporated within an existing building in Larnaca





#### credit libanais

Main Data Center for the bank in Beirut for approximately 45 high density



Scope included Design, Integration and Commissioning





#### fransabank disaster recovery and main do



#### DATA-CENTER (Temperature Result Cloud)





#### salalah airport do





societe generale de banque en jordanie (sgbj)





## financials

- > DIC always have a positive cash flow
- > Excellent reputation with suppliers
- > Annual turn-over of approximately 1 million USD
- > Reference banks: Bank Audi , Bank of Beirut



#### resources

- > DIC has:
  - > 3 founding partners/engineers
  - > 2 senior engineers

Lara Bougharios, Nicole Sakr

- 2 engineering supervisors Dahoud Ayoub, Anthony Katrib
- > and 2 technicians

Chahine Haddad, Samir Zogheib

It co-shares its additional hu