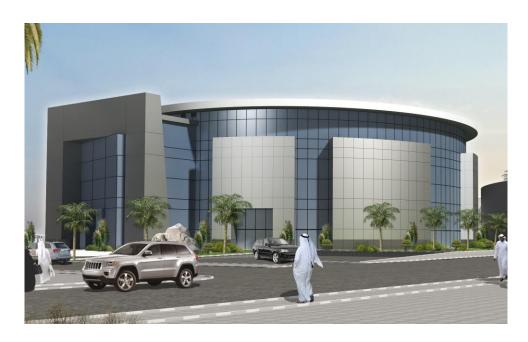

### stc dammam

#### project highlights

460 Racks - 7.3 MW Power - 138 Million SAR - Tier III certified

Complete turnkey design (Architecture, Structure, MEP, IT) for Saudi Telecom Company. Work done for Edarat, KSA.

Colocation data center for approx. 460 racks. CertifiedTier III from Uptime Institute for Design and Construction. White space of 1,600 sqm with 1900 kW net IT load, with continuous cooling. Power plant consisted of 7.3MW.

Project Cost approx. 40 millions USD . Project is complete.